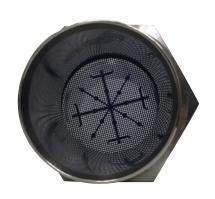

# Dairy Pipeline Filter Screens

Rubber Fab's Dairy Pipeline Filter Screens are the perfect solution when it comes to transferring milk or other dairy product from a tanker truck to your facility. These screens are designed to help keep milk free of sediment.

## **MATERIAL AVAILABLE**

Break resistant low-density polyethylene (LDPE)

#### **SIZE AVAILABLE**

For 3" Bevel Seat Fitting

### **FEATURES**

- For reverse flow transferring milk from a tanker
- Monitors sediment every time a tanker is unloaded
- Supplements laboratory sediment testing
- · Protects pumps and equipment
- · Clamps firmly in place
- Available in clear