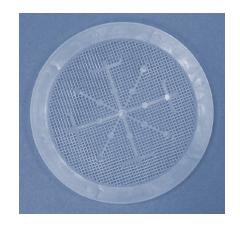

# Dairy Pipeline Filter Screens

Rubber Fab's Dairy Pipeline Filter Screens are the perfect solution when it comes to transferring milk or other dairy product from a tanker truck to your facility. These screens are designed to help keep milk free of sediment.

## **MATERIAL AVAILABLE**

Break resistant low-density polyethylene (LDPE)

#### **SIZE AVAILABLE**

For 3" Bevel Seat Fitting

### **FEATURES**

- For reverse flow transferring milk from a tanker
- Monitors sediment every time a tanker is unloaded
- Supplements laboratory sediment testing
- · Protects pumps and equipment
- · Clamps firmly in place
- Available in clear