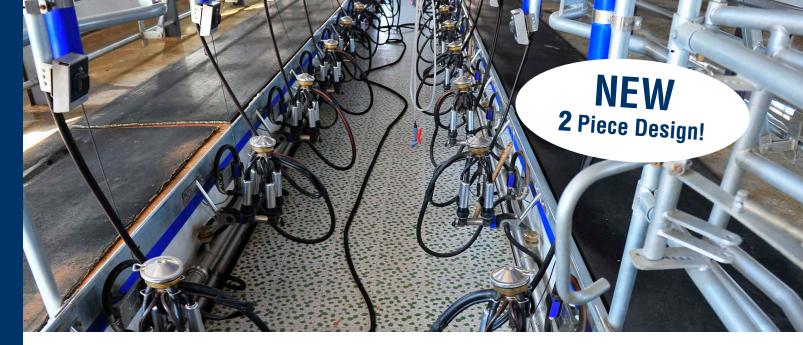

## Rubber Fab's Golden Bridge

Rubber Fab's new and improved Golden Bridge hose support system has a new two piece design made with an impact and abrasion resistant thermo plastic, making it lightweight, yet strong as ever.

The Golden Bridge is a heavy duty, safety yellow, hose support that easily bolts together over any hose or stainless steel piping system. A series of bridges elevate the hose or pipe off the floor keeping it clean, reducing wear and tear on the cover, and preventing damage to the sanitary end connections. And when it's time for wash down, the Golden Bridge prevents damming allowing C.I.P. solutions and wash water to reach the floor drain. A benefit that helps prevent bacterial growth on the hose.

The Rubber Fab Golden Bridge provides safety features that are a must in any active production facility. The open-face "handle" design is easy to grab for hose positioning and the safety yellow coating is not only easy to clean, it's hard to miss!