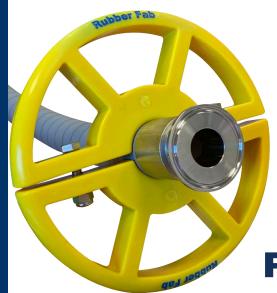

## Rubber Fab's Golden Bridge

Rubber Fab's new and improved Golden Bridge hose support system has a new two piece design made with an impact and abrasion resistant thermo plastic, making it lightweight, yet strong as ever.

The Golden Bridge is a heavy duty, safety yellow, hose support that easily bolts together over any hose or stainless steel piping system. A series of bridges elevate the hose or pipe off the floor keeping it clean, reducing wear and tear on the cover, and preventing damage to the sanitary end connections. And when it's time for wash down, the Golden Bridge prevents damming allowing C.I.P. solutions and wash water to reach the floor drain. A benefit that helps prevent bacterial growth on the hose.

The Rubber Fab Golden Bridge provides safety features that are a must in any active production facility. The open-face "handle" design is easy to grab for hose positioning and the safety yellow coating is not only easy to clean, it's hard to miss!

## **FEATURES**

- · Safety yellow for high visibility
- Easy installation new two piece design
- Supports and elevates hose and sanitary stainless steel piping systems
- Eliminates hose abrasion
- Protects hose fittings from damage
- Open face design eliminates bacterial entrapment during wash down allowing wash fluids to reach floor drain
- Raised design lifts hose and stainless steel piping off floor stopping damming and preventing bacterial growth
- Easy grip handle aides in hose and ss pipe movement, placement and handling
- Protects floor from damage